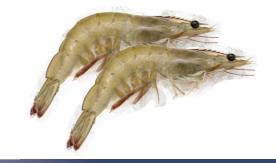

### **HEAD-ON SHRIMP**

#### Sizes available all year

| 20/30 | 60/70   | 400  |
|-------|---------|------|
| 30/40 | 70/80   | 500  |
| 40/50 | 80/100  | 1.00 |
| 50/60 | 100/120 | 2.00 |
|       |         |      |

|   | 60/70   |   |
|---|---------|---|
|   | 70/80   |   |
|   | 80/100  | • |
| , | 100/120 | 2 |